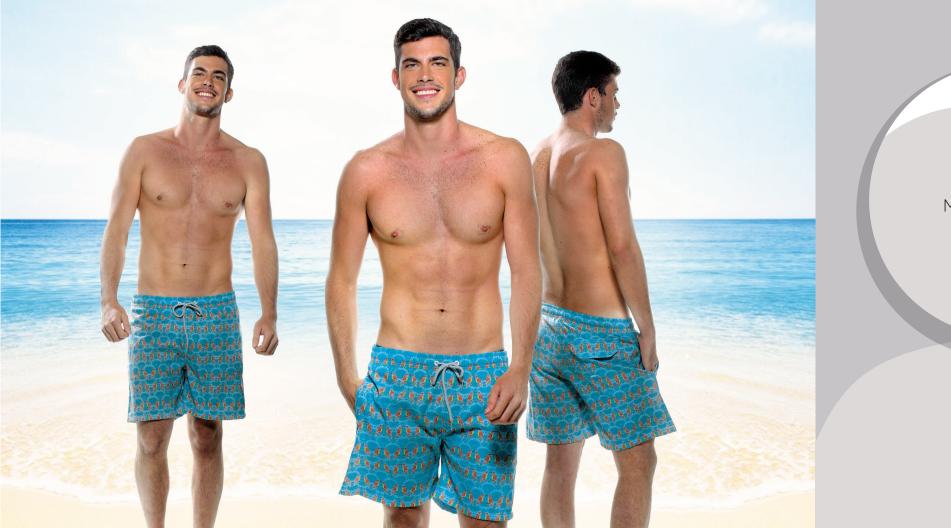

MENS SWIM SHORT SIZES xs|s|m|L

- Short tailored cut
- Elastic waistband with side pockets
- Mesh lining with elastic

bienteven

bienteveoenelmar.com